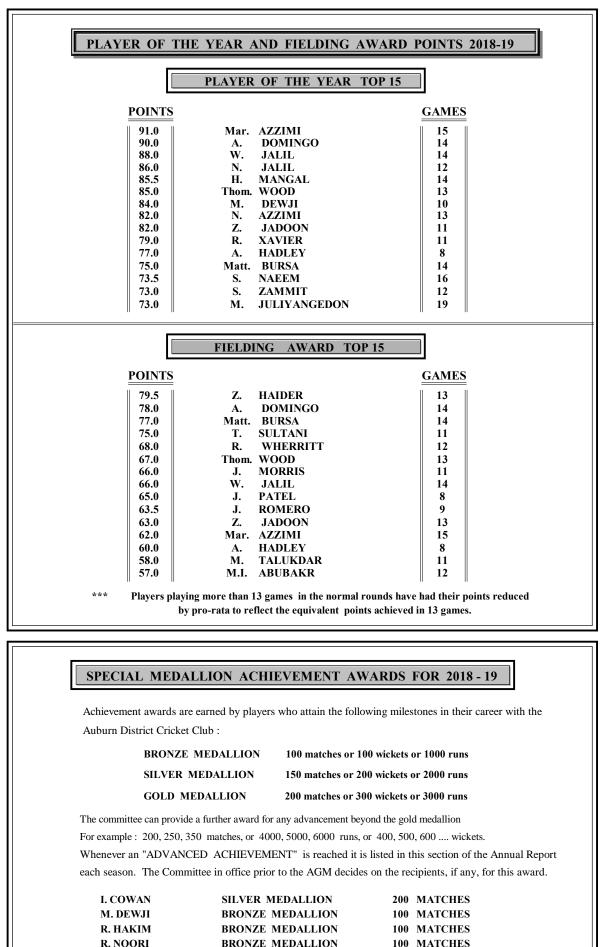

AFEEK           | M. TALUKDAR          | UM. BUHARY / M. MOHAM    |                          |
|       | 2017 - 18              | J. SANDHU             | M. MEURLING          | Z. ALI                   | Z. ALI                   |
| CREER | 2017 - 18              | M.A.MOHAMMED THAJUDEE |                      | M. MOHAMED               | P. KHANGAROT             |
|       | 2018 - 19              | N. JALIL              | N. JALIL             | Thom. WOOD               | M. DEWJI                 |
|       | 2018 - 19              | I.H.PATEL             | N. SADANANDAN        | S. JULIYANGEDON          | S. JULIYANGEDON          |

BOWLING AVERAGE / AGGREGATE : 20 Wickets & 6 Matches

BATTING AVERAGE / AGGREGATE : 10 Innings & 200 Runs BOWLING AVERAGE / AGGREGATE : 12 Wickets & 9 Matches



| R. NOORI    | BRONZE MEDALLION        | 100 MATCHES |
|-------------|-------------------------|-------------|
| R. NOORI    | <b>BRONZE MEDALLION</b> | 1000 RUNS   |
| W. JALIL    | <b>BRONZE MEDALLION</b> | 1000 RUNS   |
| Z. ALI      | <b>BRONZE MEDALLION</b> | 1000 RUNS   |
| M. MOHAMED  | <b>BRONZE MEDALLION</b> | 1000 RUNS   |
| M. TALUKDAR | <b>BRONZE MEDALLION</b> | 1000 RUNS   |
| Thom. WOOD  | <b>BRONZE MEDALLION</b> | 100 WICKETS |
|             |                         |             |

|                                                                                                                                                                                                              | PREVIOUS CLU