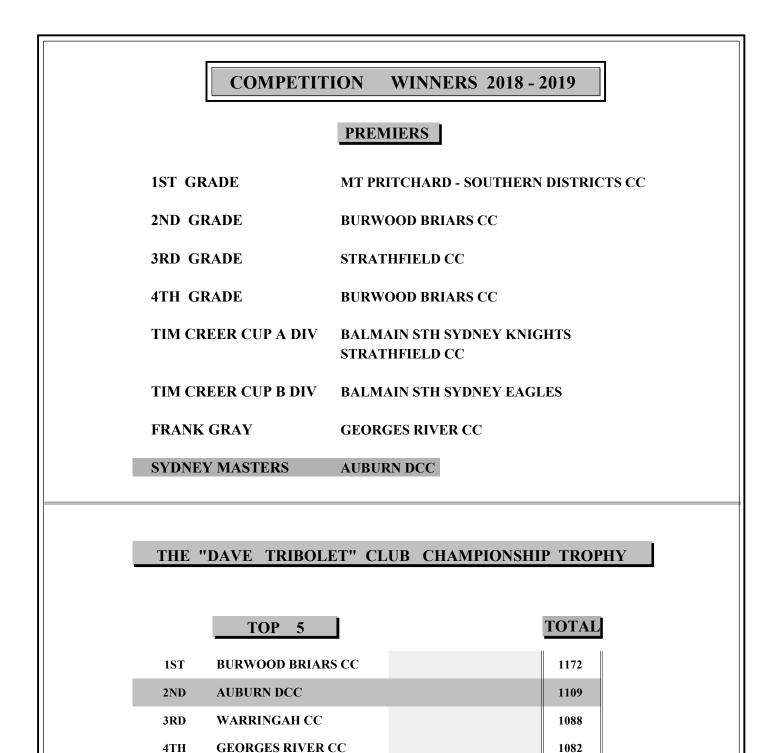

Another highlight of the season was the club finishing in 2<sup>nd</sup> place, just 63 pints behind Burwood Briars in the prestigious Dave Tribolet Club Championship Award. This is a good barometer on how well the club performed overall in all grades and is the clubøs best performance in the Club Championship since the club last won the award in 2009-10.